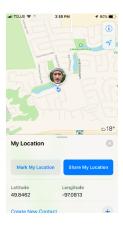

## **iPHONE LOCATION INSTRUCTIONS**

To find your current location using an iPhone, do the following:

Open the iPhone Maps App

- Find your location (blue dot), and select it (touch it with your finger)
- The lower section of the screen should show My Location, which will include your Latitude and Longitude